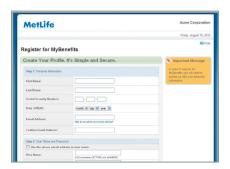

# Step 1: Enter Personal Information Enter your first and last name, identifying data and e-mail address.

Step 2: Create a User Name and Password

Then you will need to create a unique user name and password for future access to MyBenefits.

The User Name and Password requirements may vary by company setup. General setup includes a User Name between 8-20 characters, containing at least one letter and one number, and a password between 6-20 characters, containing at least one letter and one number.

### **Step 3: Security Verification Questions**

Now, you will need to choose and answer three identity verification questions to be utilized in the event you forget your password.

### **Step 4: Terms of Use**

Finally, you will be asked to read and agree to the website's Terms of Use.