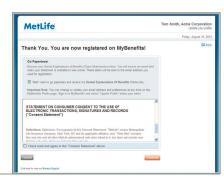

#### **Step 5: Process Complete**

Now you will be brought to the "Thank You" page.

Lastly, a confirmation of your registration will be sent to the email address you provided during registration.

Metropolitan Life Insurance Company 200 Park Avenue New York, NY 10166 www.metlife.com